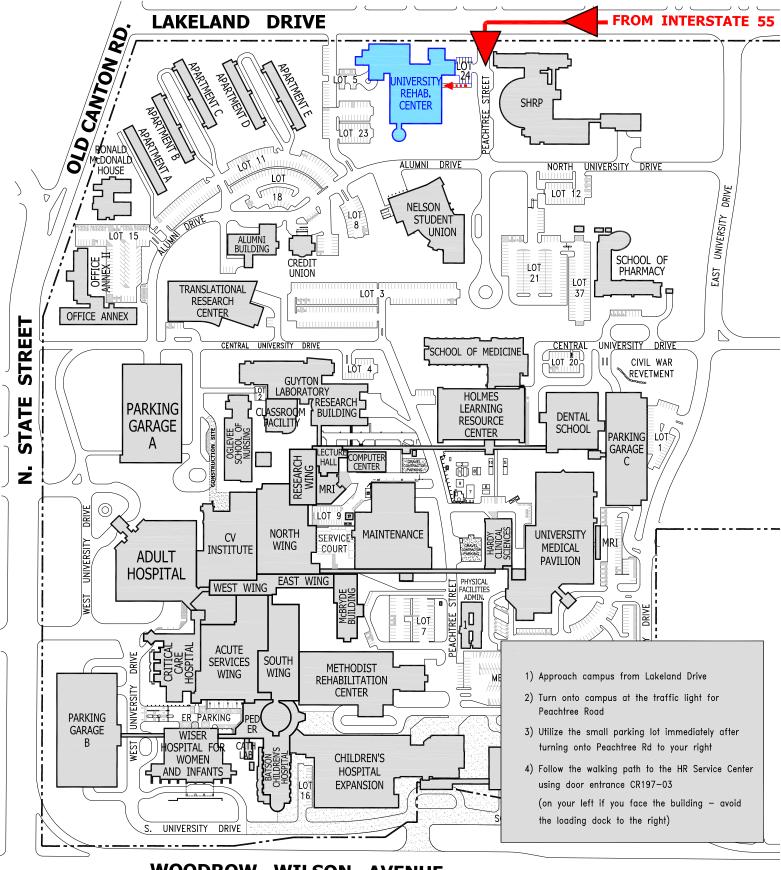

ROUTE TO
HR SERVICE CENTER
UNIVERSITY REHAB CLINIC (URC)



#### CONSENT AND FULL RELEASE FOR FINGERPRINTING AND CRIMINAL BACKGROUND CHECK

Fingerprints you submit will be used to check the criminal history records information of the FBI. You have the right to challenge the accuracy of the information on the FBI record. Should you choose to challenge the accuracy of your record, you will be afforded a reasonable amount of time to correct or complete the record before you are denied a job, license, or other benefit based on the information in the criminal history. If you decline to do so, you need do nothing. To challenge the accuracy or completeness of your FBI criminal history record, you should send your challenge to the agency that contributed the questioned information to the FBI